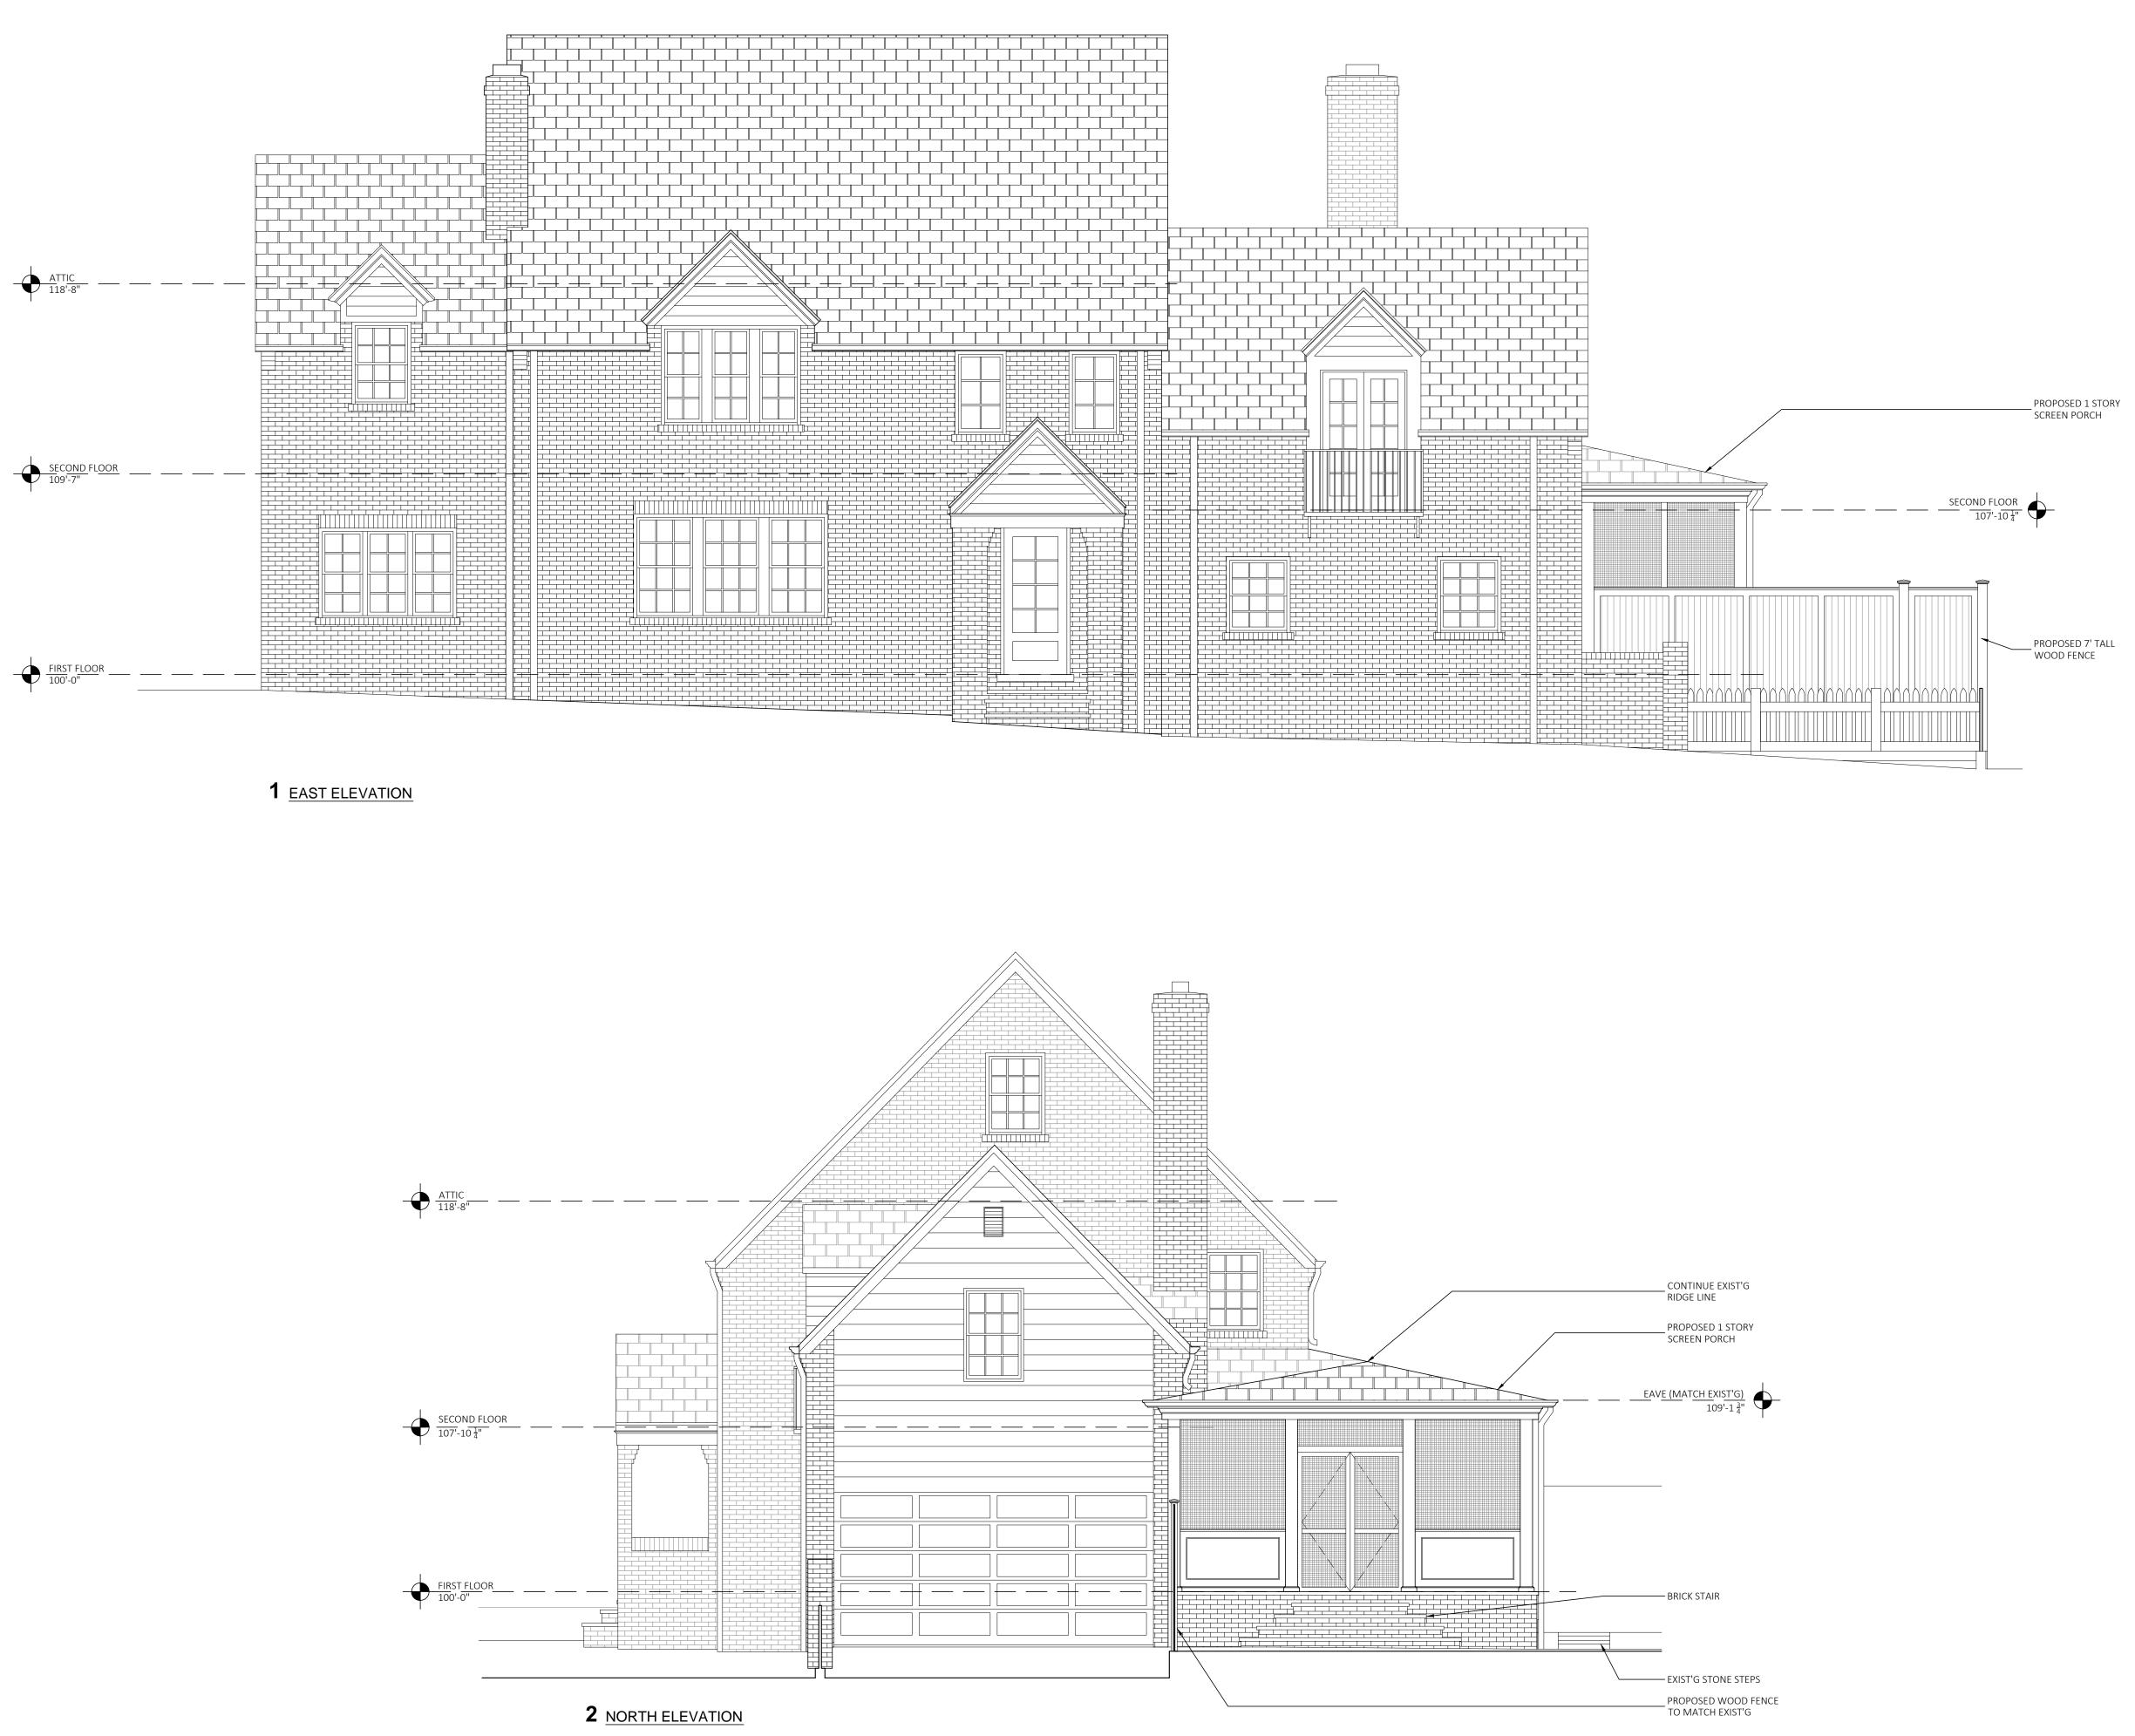

### ISSUE

ΒZΑ

1.4.24

| DRAWING  | ELEVATIONS              |
|----------|-------------------------|
| SCALE    | $\frac{1}{4}$ " = 1'-0" |
| JOB NMBR | 2309                    |

A201

NORTH ELEVATION

VIEW FROM ALLEY (NORTH ELEVATION)

VIEW FROM ALLEY (NORTH ELEVATION)