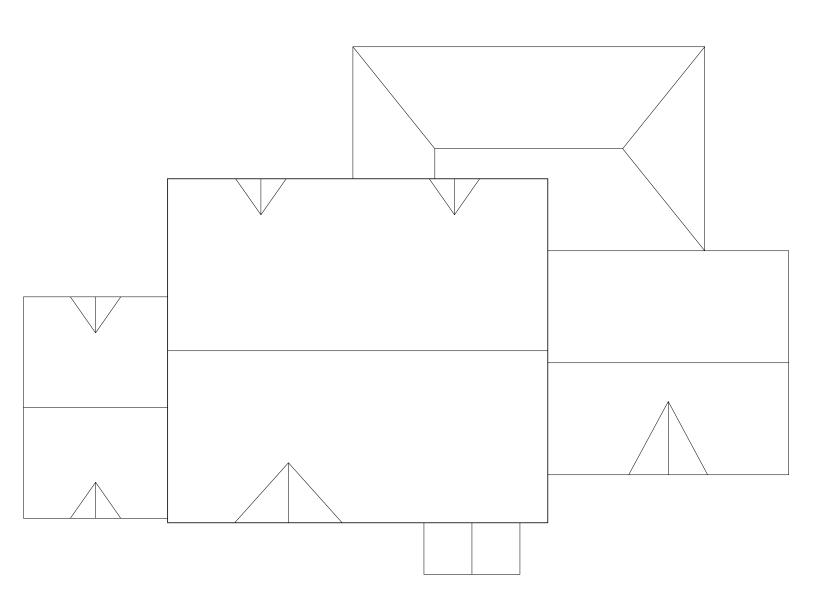

### ISSUE

BZA

1.4.24

| DRAWING  | PLANS                   |
|----------|-------------------------|
| SCALE    | $\frac{1}{4}$ " = 1'-0" |
| JOB NMBR | 2309                    |

1 ROOF PLAN

#### \_\_\_NEW ROOF (SHADED AREA)

LINE OF EXIST'G ROOF