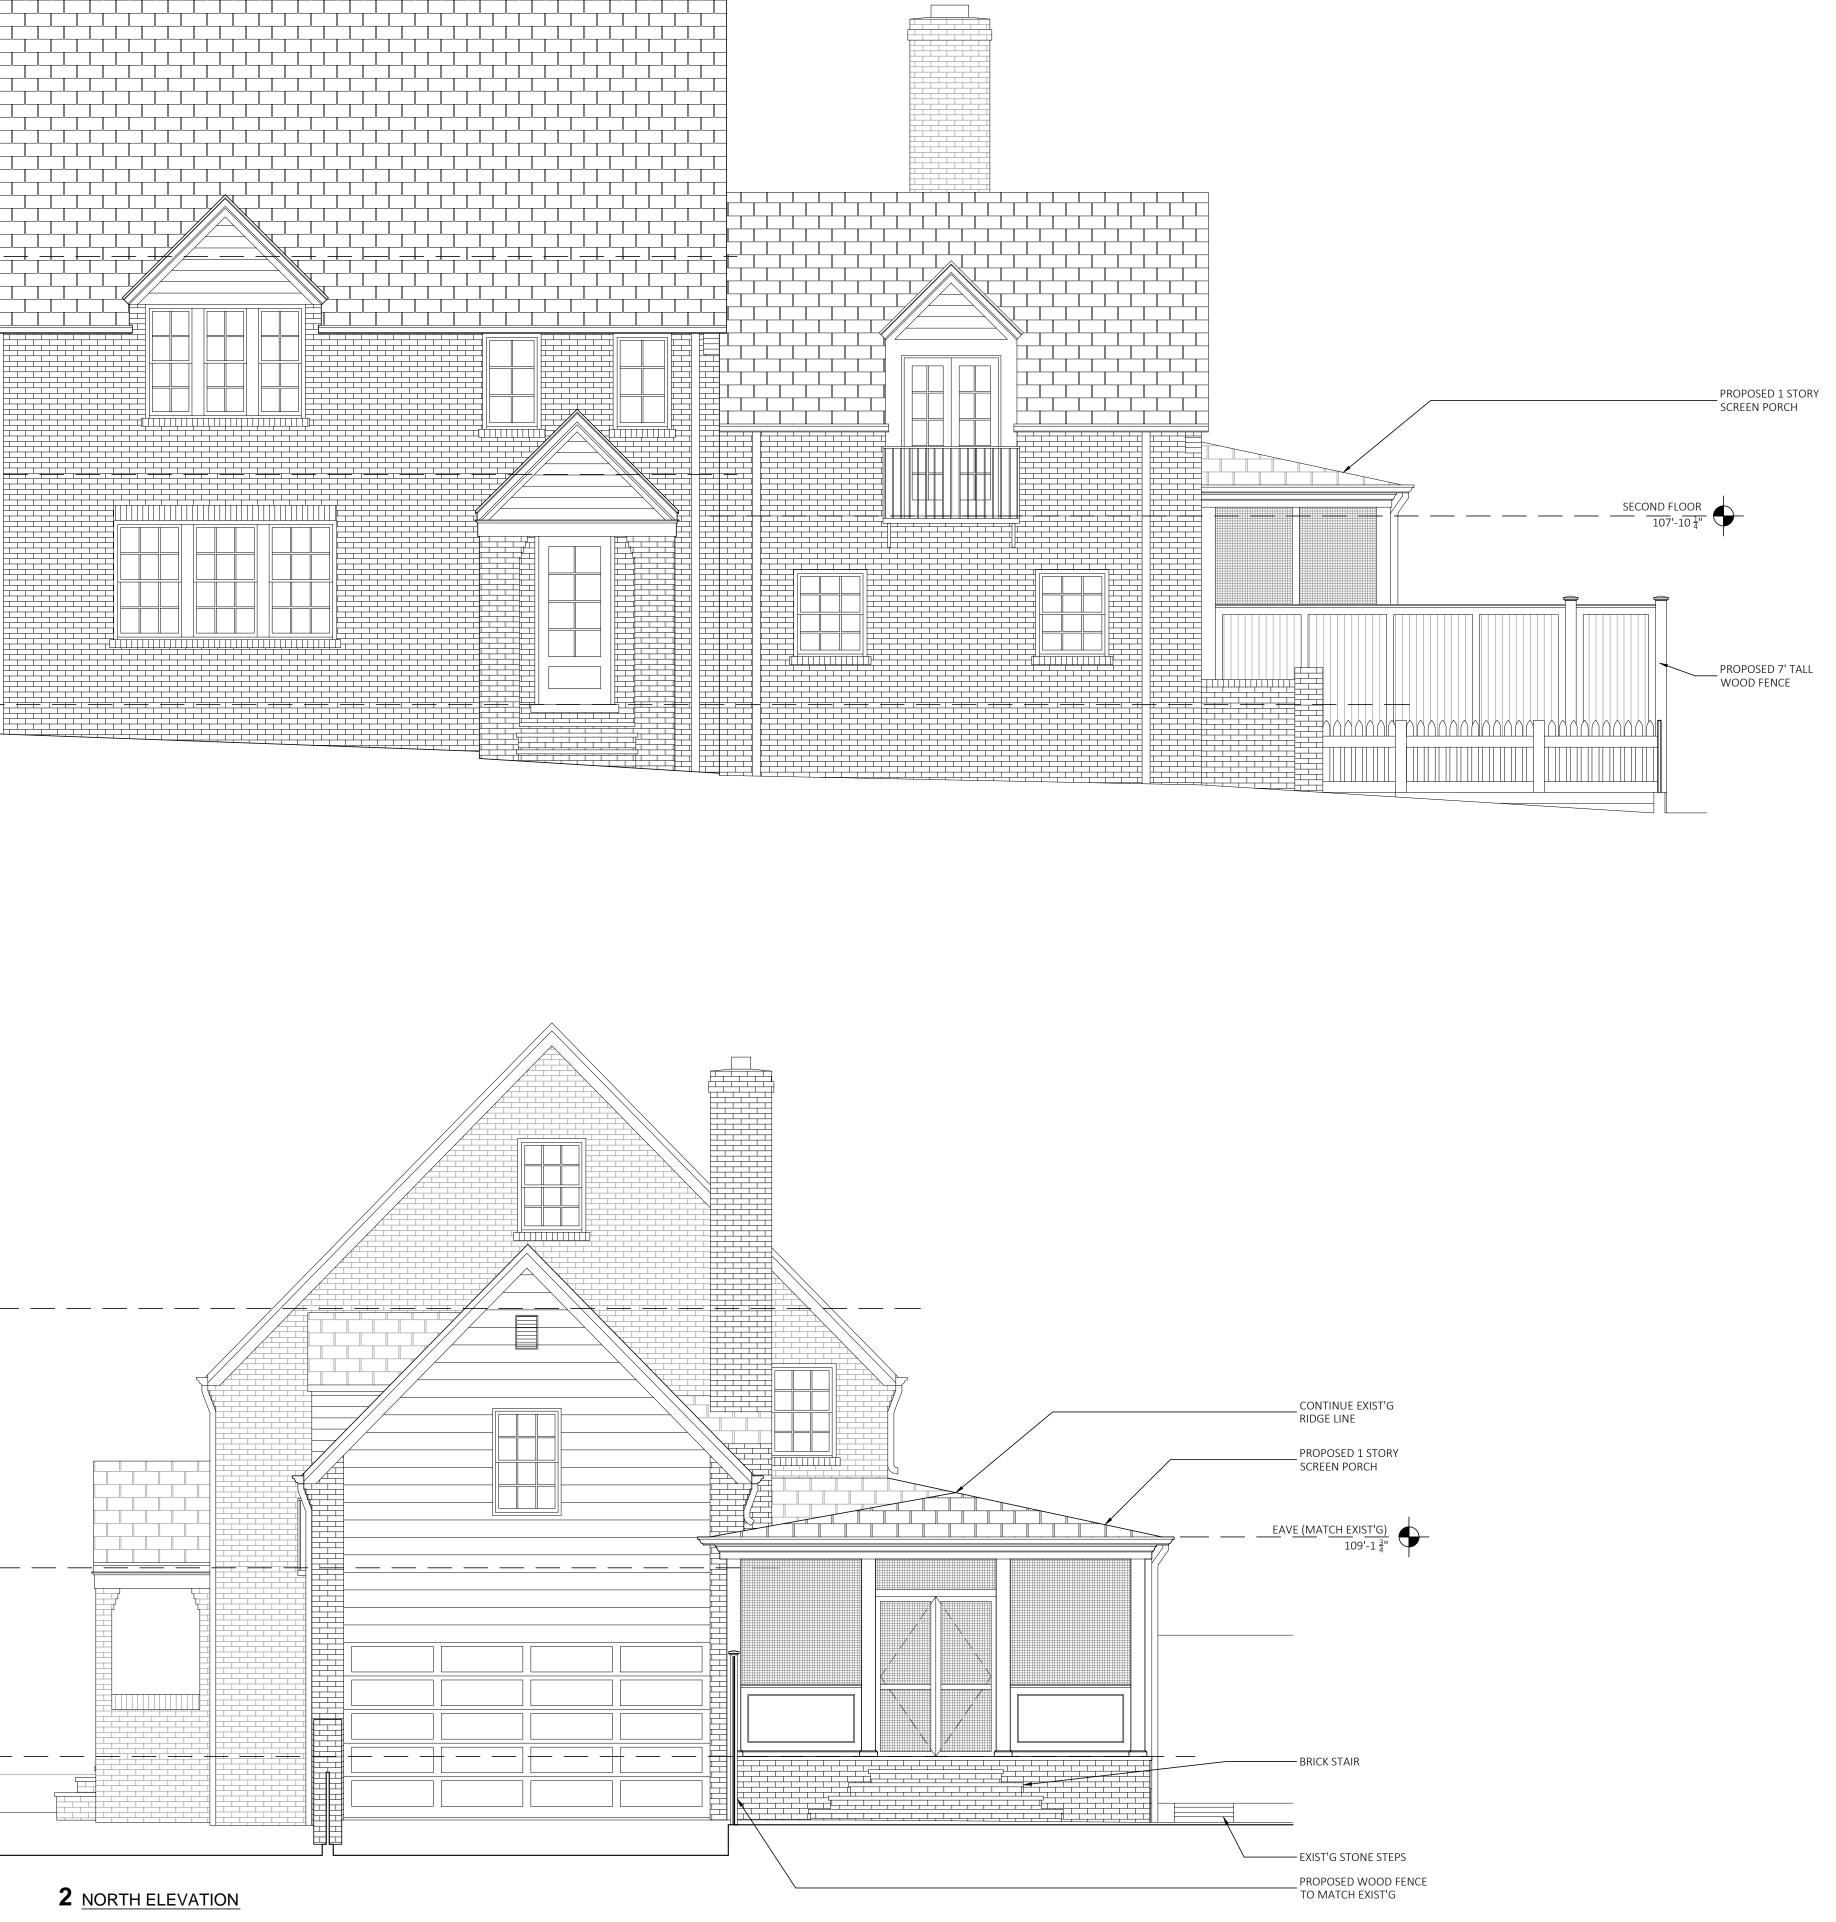

### ISSUE

ΒZΑ

1.4.24

| DRAWING  | ELEVATIONS              |
|----------|-------------------------|
| SCALE    | $\frac{1}{4}$ " = 1'-0" |
| JOB NMBR | 2309                    |

A201

NORTH ELEVATION

VIEW FROM ALLEY (NORTH ELEVATION)

VIEW FROM ALLEY (NORTH ELEVATION)