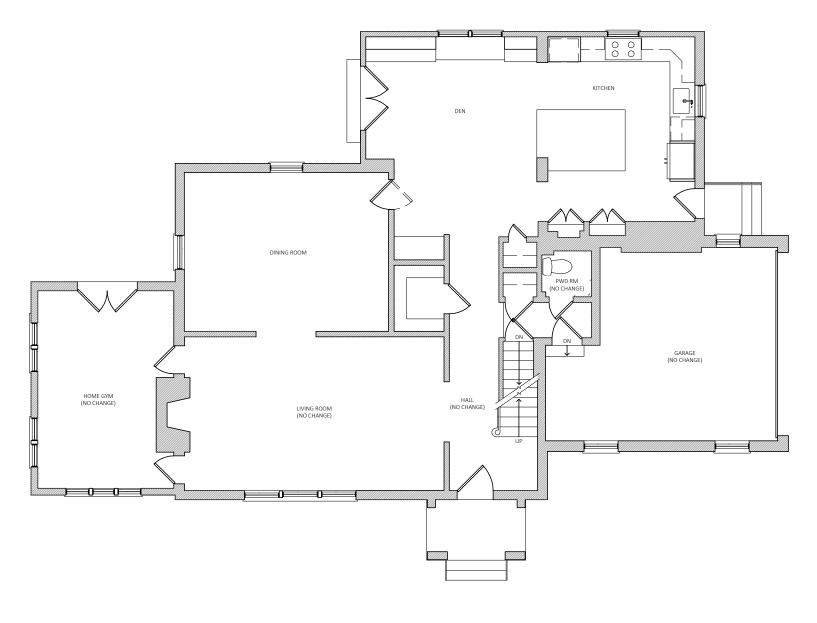

# EC101

1 FIRST FL PLAN

REAR YARD

### BURDEN-BAREK RESIDENCE

6100 33rd STREET, NW WASHINGTON, DC 20015

### ISSUE

BZA

1.4.24

| DRAWING  | PLANS                   |
|----------|-------------------------|
| SCALE    | $\frac{1}{4}$ " = 1'-0" |
| JOB NMBR | 2309                    |

1 ROOF PLAN