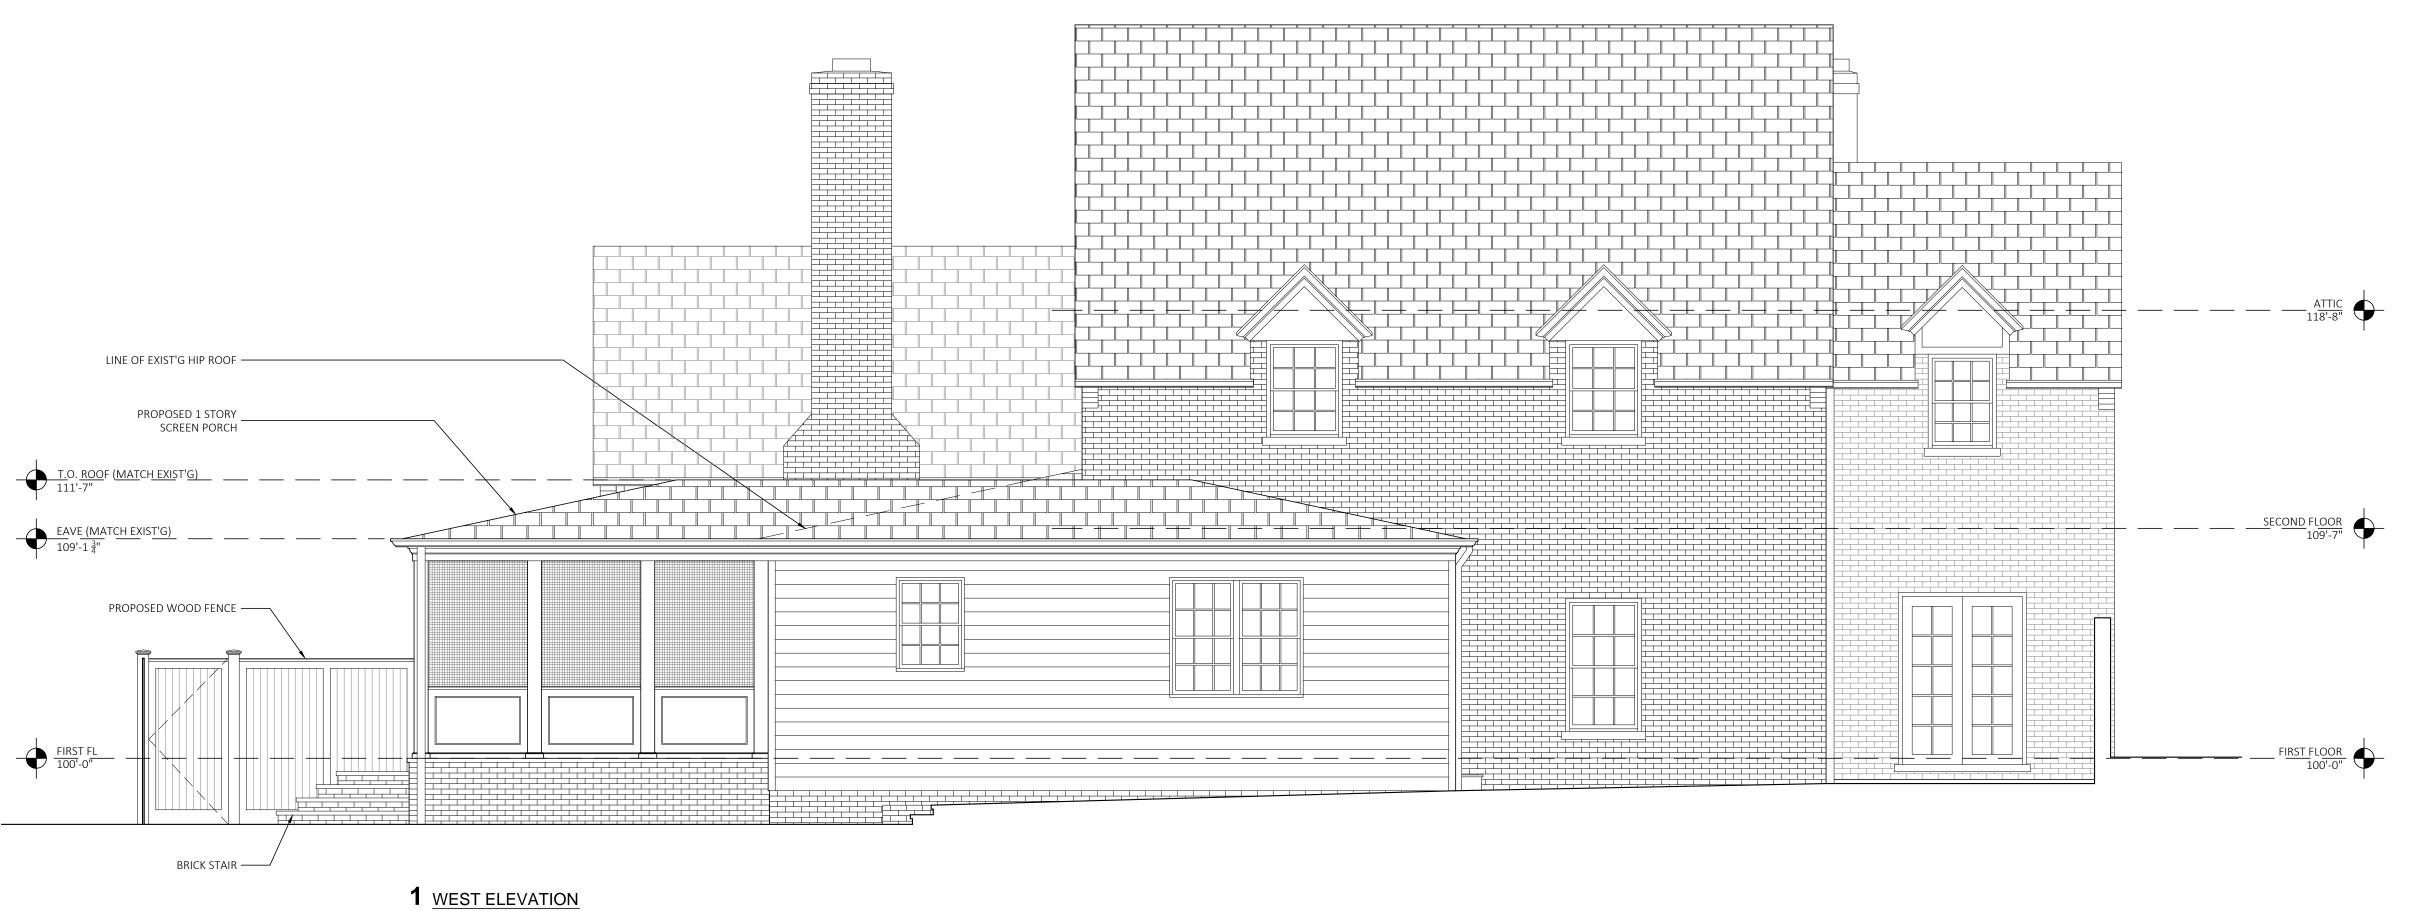

### ISSUE

ΒZΑ

1.4.24

| DRAWING  | ELEVATIONS              |
|----------|-------------------------|
| SCALE    | $\frac{1}{4}$ " = 1'-0" |
| JOB NMBR | 2309                    |

A201