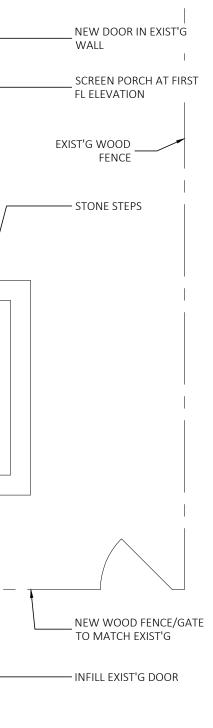

|                                                |
|                                                                                     |                                                                       |                                                |
|                                                                                     |                                                                       |                                                |

### putnam architects

1826 POTOMAC AVE, SE WASHINGTON, DC 20003

202.380.7096

### BURDEN-BAREK RESIDENCE

6100 33rd STREET, NW WASHINGTON, DC 20015

### ISSUE

BZA

1.4.24

DRAWING SCALE

EXISTING PLANS + ELEVATIONS  $\frac{1}{8}$ " = 1'-0"

JOB NMBR

 $\longrightarrow \mathsf{N}$ 

2309

# EC101



1 FIRST FL PLAN



REAR YARD

### putnam architects

1826 POTOMAC AVE, SE WASHINGTON, DC 20003

202.380.7096

### BURDEN-BAREK RESIDENCE

6100 33rd STREET, NW WASHINGTON, DC 20015

### ISSUE

BZA

1.4.24

| DRAWING  | PLANS                   |
|----------|-------------------------|
| SCALE    | $\frac{1}{4}$ " = 1'-0" |
| JOB NMBR | 2309                    |







1 ROOF PLAN

#### \_\_\_NEW ROOF (SHADED AREA)

LINE OF EXIST'G ROOF

### putnam architects

1826 POTOMAC AVE, SE WASHINGTON, DC 20003

202.380.7096

### BURDEN-BAREK RESIDENCE

6100 33rd STREET, NW WASHINGTON, DC 20015

### ISSUE

BZA

1.4.24

# DRAWINGPLANSSCALE $\frac{1}{4}$ " = 1'-0"JOB NMBR2309









### putnam architects

1826 POTOMAC AVE, SE WASHINGTON, DC 20003

202.380.7096

### BURDEN-BAREK RESIDENCE

6100 33rd STREET, NW WASHINGTON