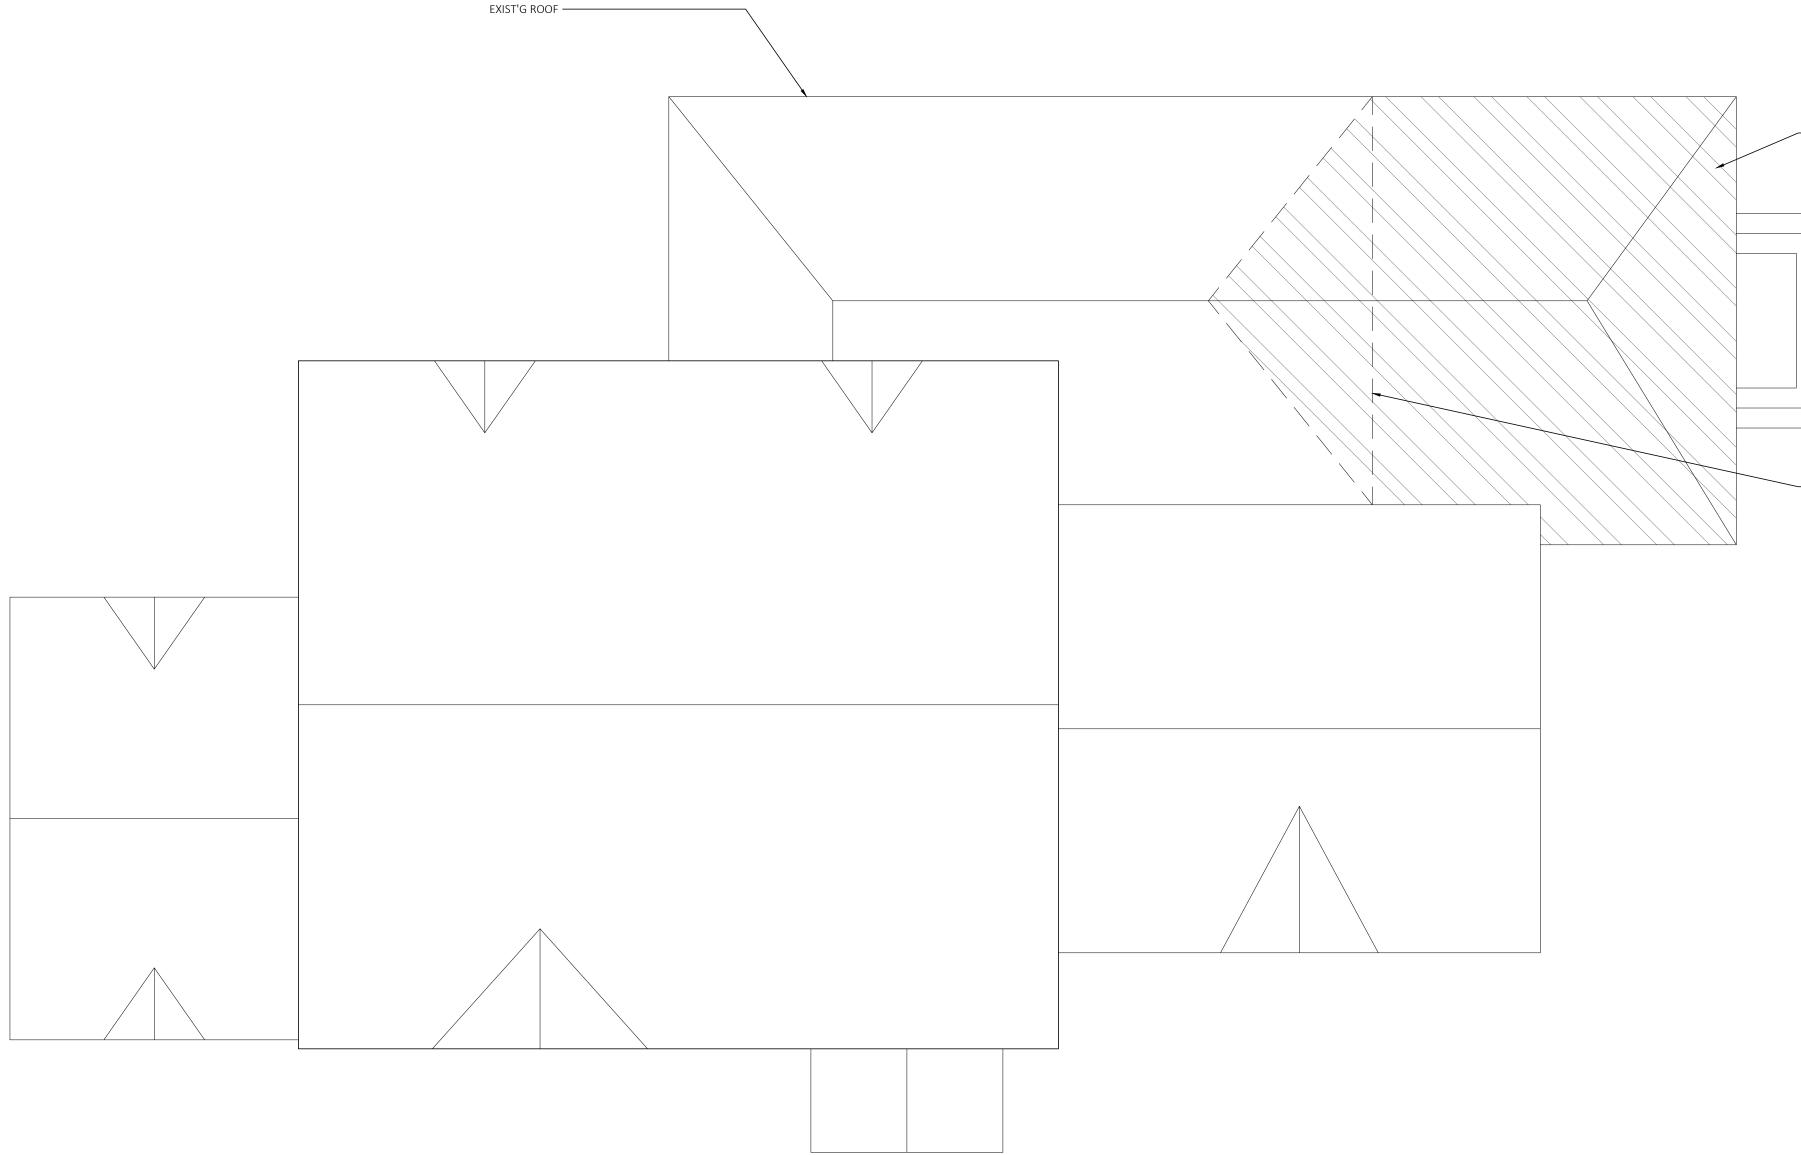

### ISSUE

BZA

1.4.24

| DRAWING  | PLANS                   |
|----------|-------------------------|
| SCALE    | $\frac{1}{4}$ " = 1'-0" |
| JOB NMBR | 2309                    |

1 ROOF PLAN

#### \_\_\_NEW ROOF (SHADED AREA)

LINE OF EXIST'G ROOF