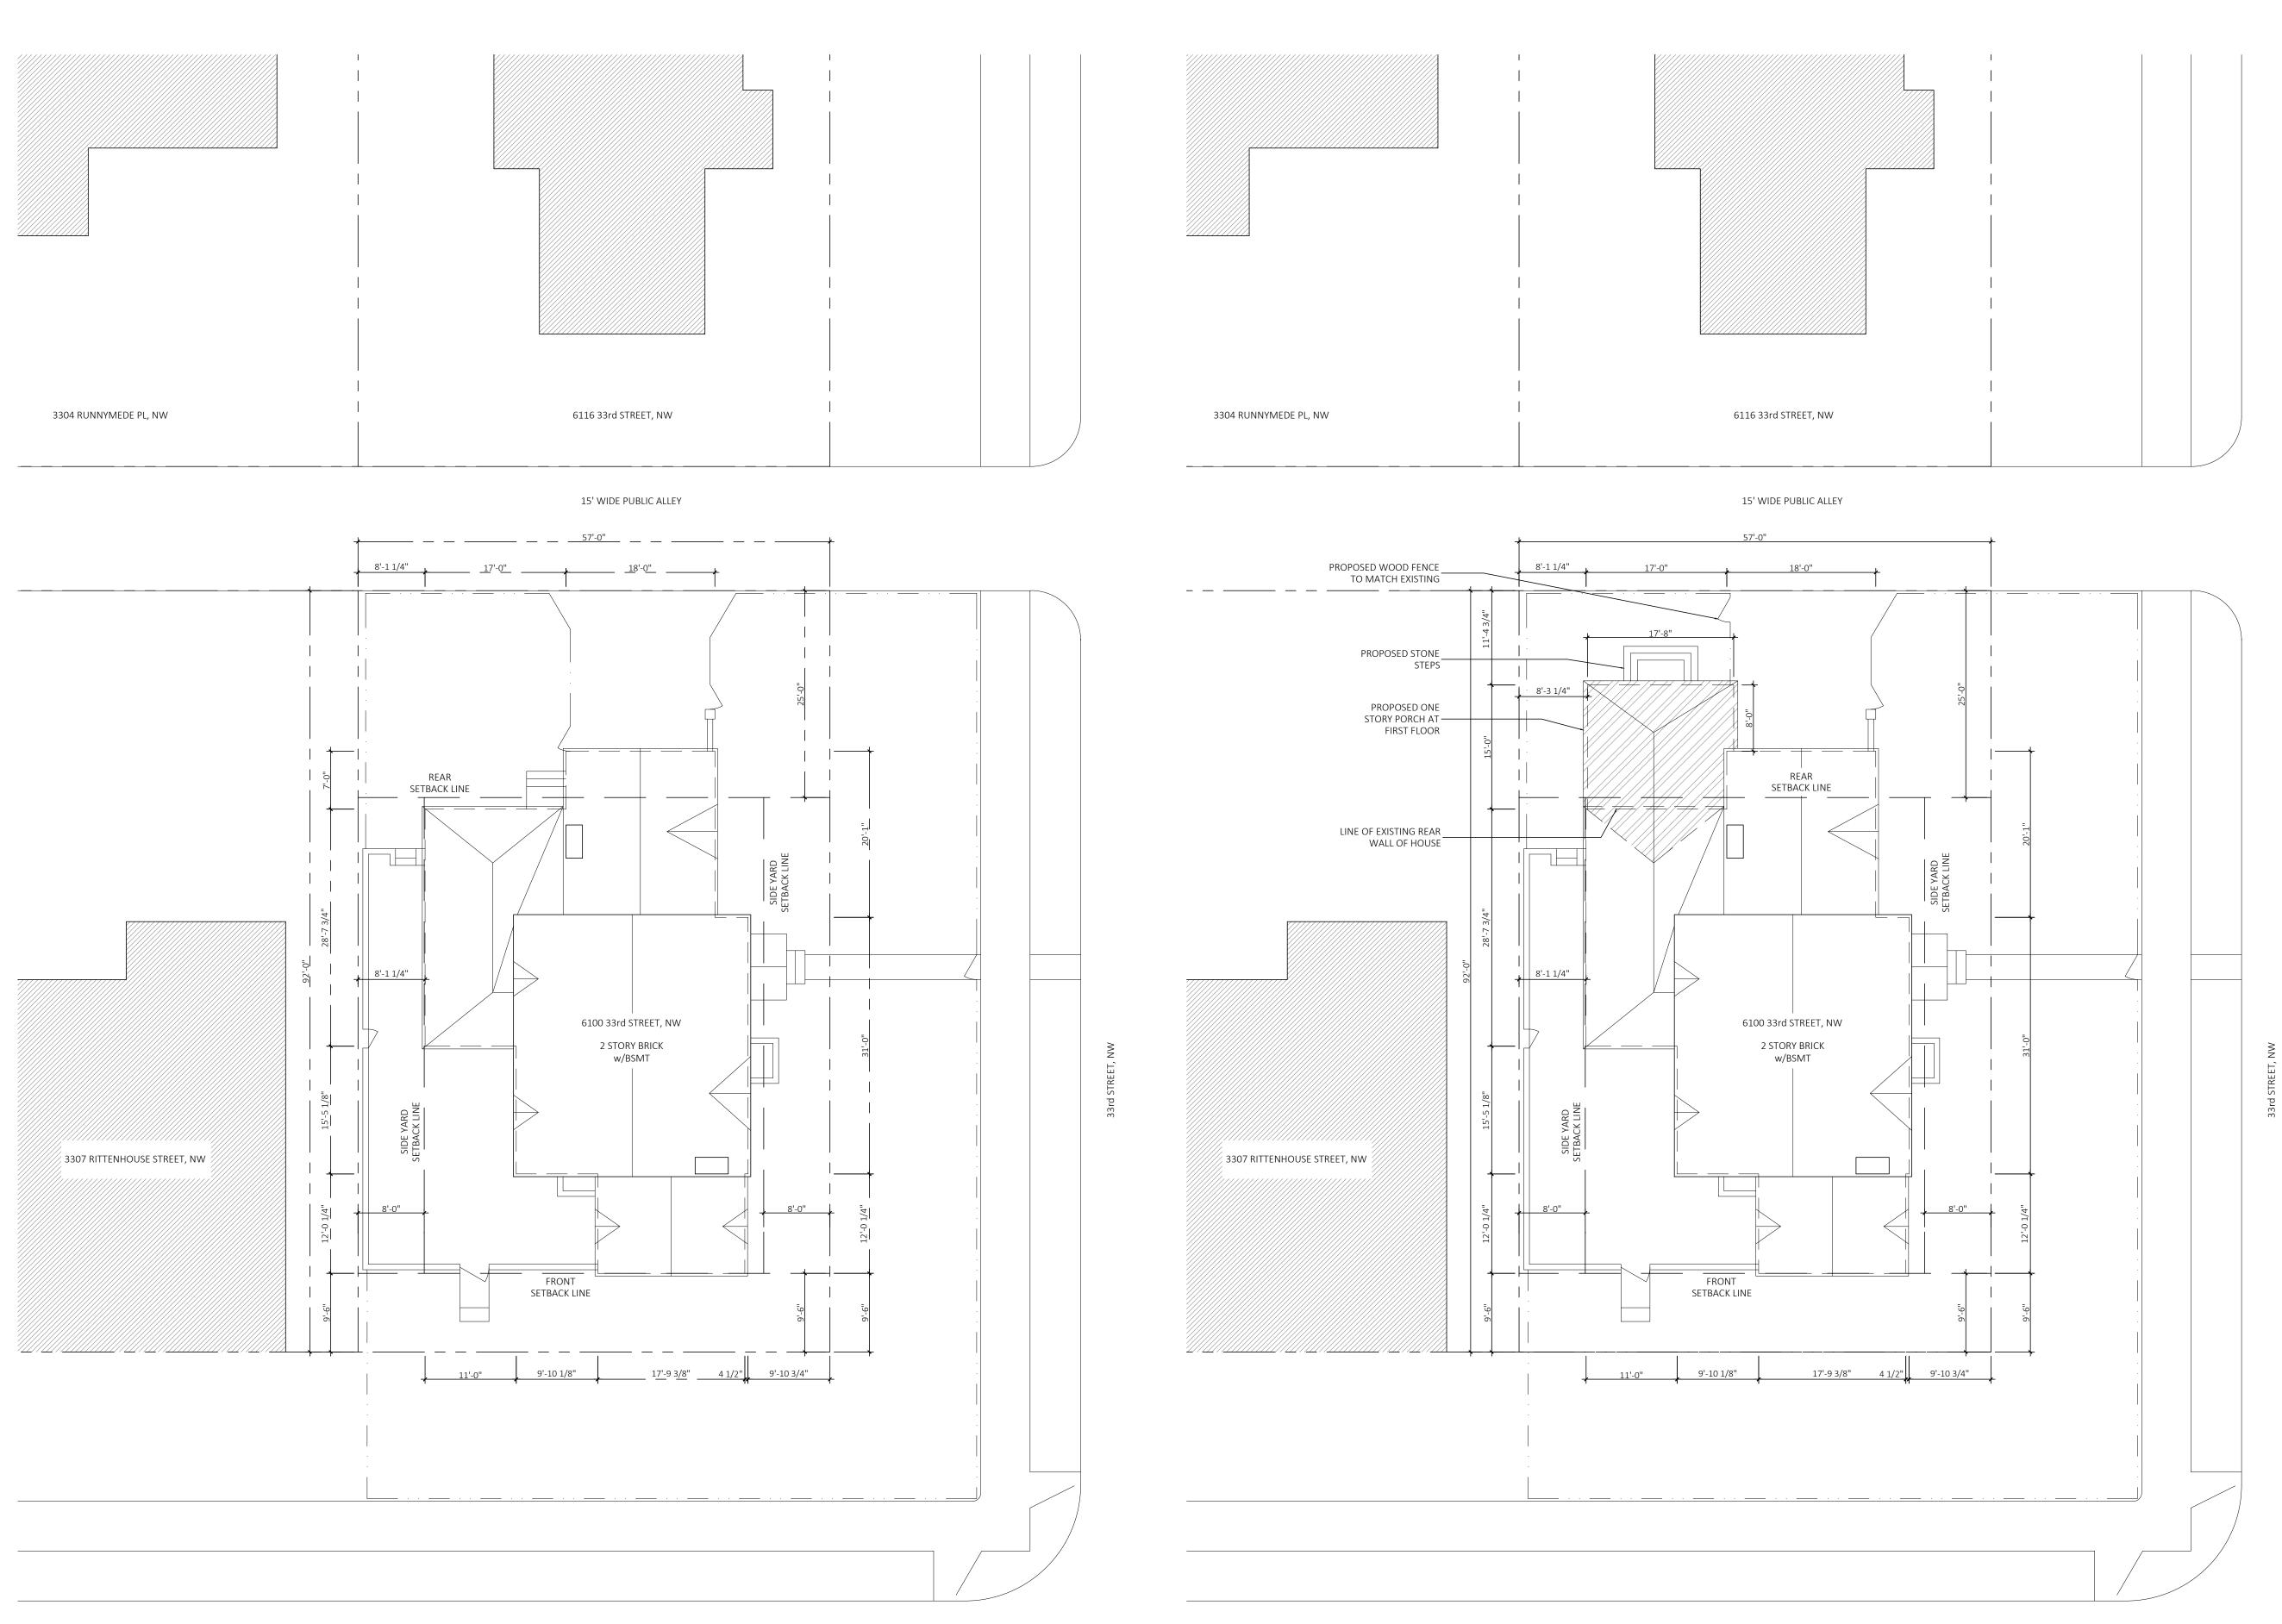

RITTENHOUSE STREET, NW

1 EXISTING SITE PLAN

RITTENHOUSE STREET, NW

2 PROPOSED SITE PLAN

### putnam architects

1826 POTOMAC AVE, SE WASHINGTON, DC 20003

202.380.7096

6100 33rd STREET, NW WASHINGTON, DC 20015

### ISSUE

BZA

1.4.24

| DRAWING  | SITE PLANS |
|----------|------------|
| SCALE    | 1:10       |
| JOB NMBR | 2309       |

1 EXISTING FIRST FL PLAN

**3** EXISTING EAST ELEVATION

5 EXISTING WEST ELEVATION

2 EXISTING ROOF PLAN