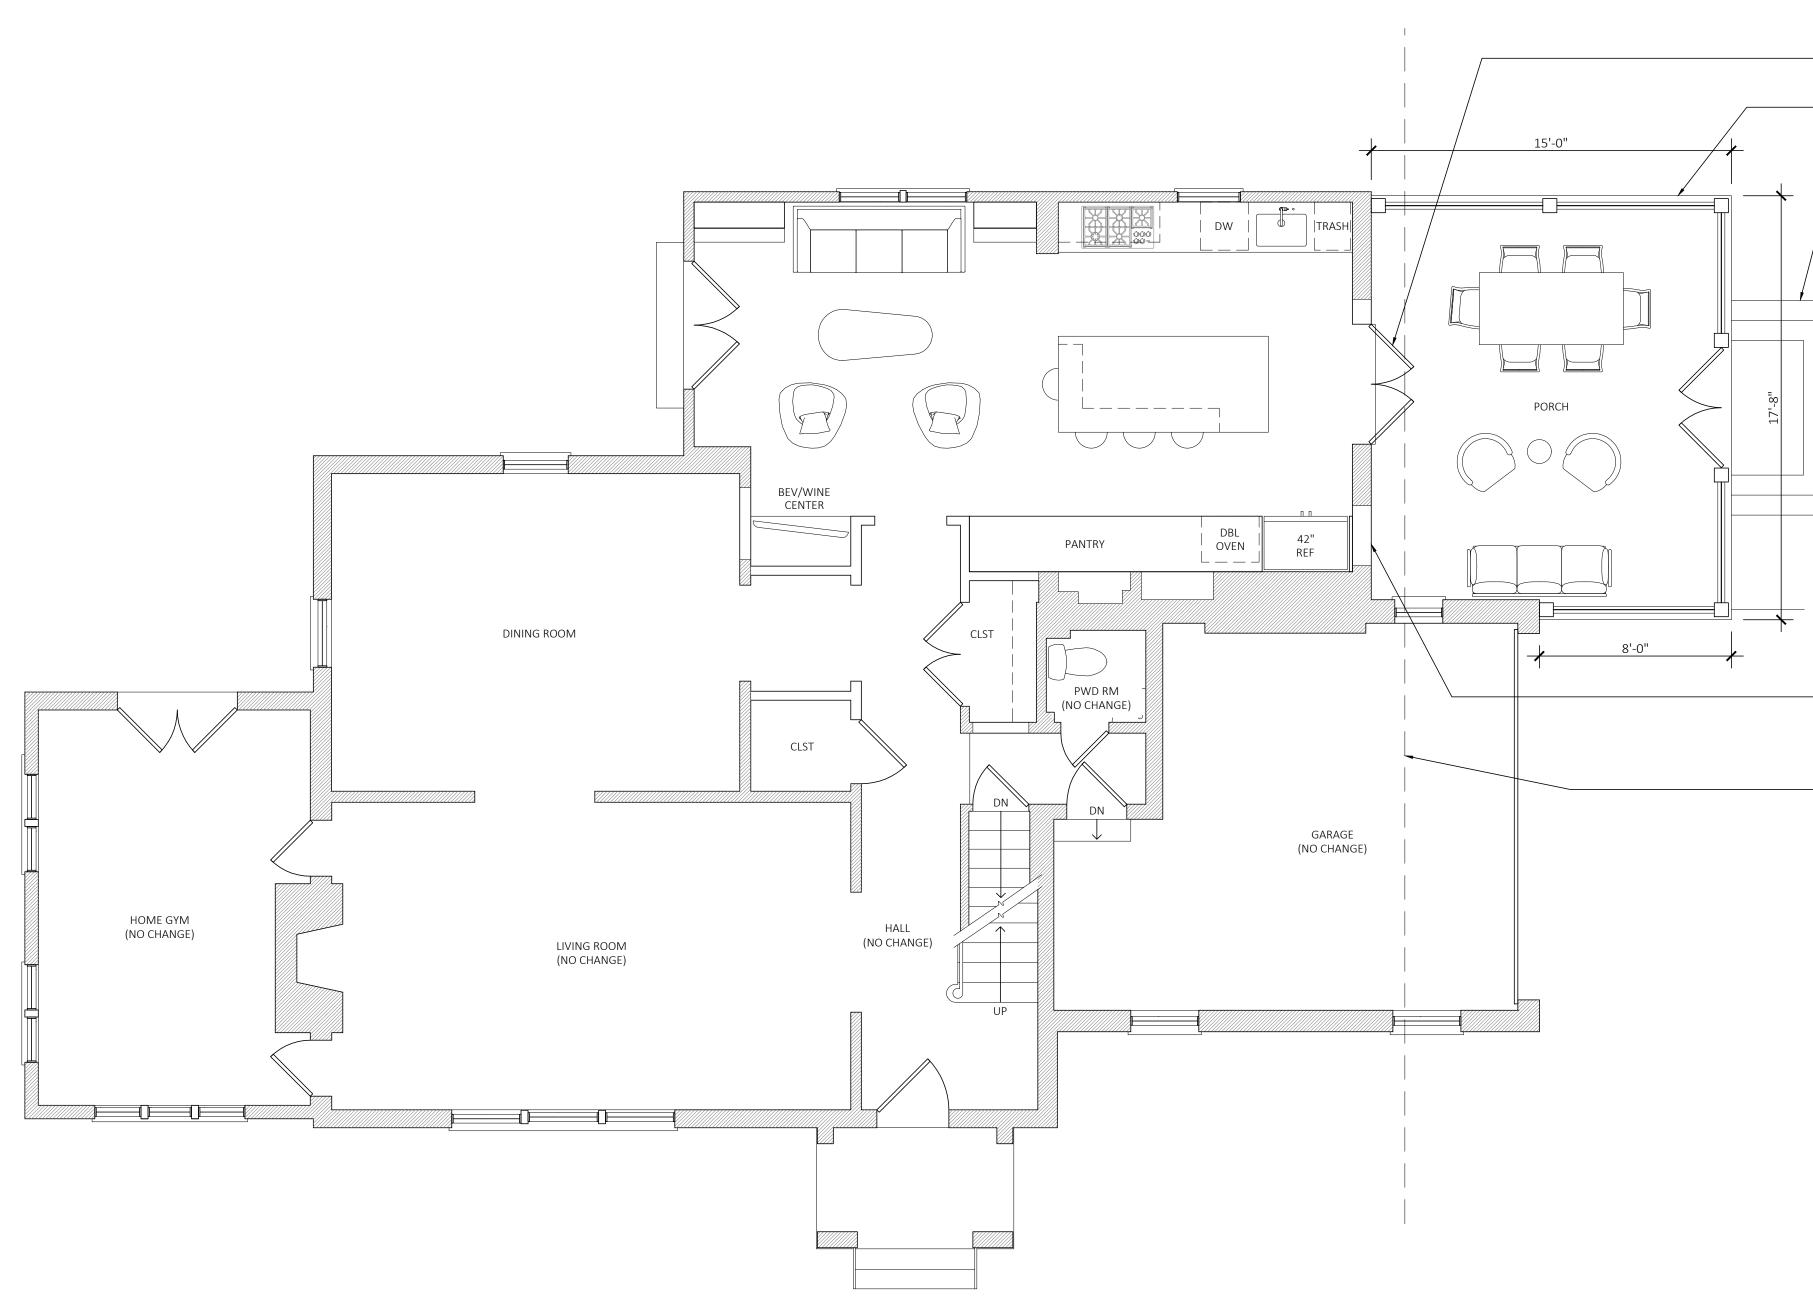

# EC101

1 FIRST FL PLAN

REAR YARD

### putnam architects

1826 POTOMAC AVE, SE WASHINGTON, DC 20003

202.380.7096

### BURDEN-BAREK RESIDENCE

6100 33rd STREET, NW WASHINGTON, DC 20015

### ISSUE

BZA

1.4.24

| DRAWING  | PLANS                   |
|----------|-------------------------|
| SCALE    | $\frac{1}{4}$ " = 1'-0" |
| JOB NMBR | 2309                    |

1 ROOF PLAN